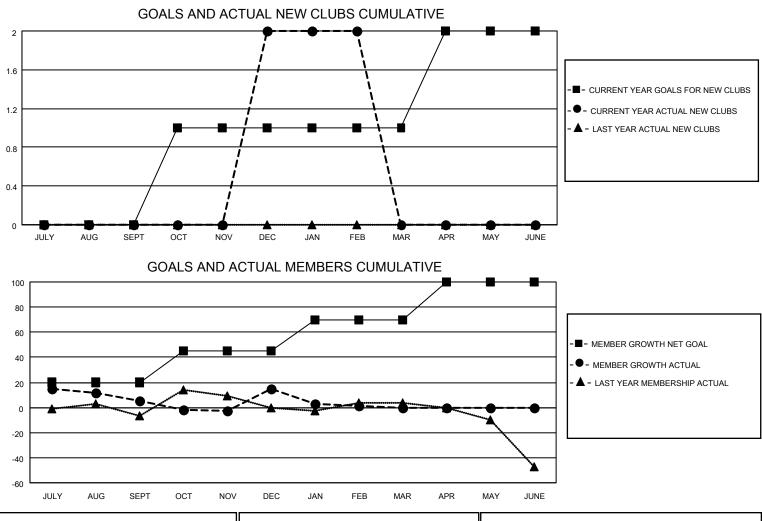

## LOCATION GEORGIA

District 18 I

Results as of: 2/28/2021

| Clubs                 |               |           |               | Members               |                        |                         |                                                    |  |
|-----------------------|---------------|-----------|---------------|-----------------------|------------------------|-------------------------|----------------------------------------------------|--|
| RESULTS FOR 2020-2021 |               |           |               | RESULTS FOR 2020-2021 |                        |                         |                                                    |  |
| QUARTER               | NEW CLUB GOAL | NEW CLUBS | DROPPED CLUBS | QUARTER MEM           | BER GROWTH NET<br>GOAL | MEMBER GROWTH<br>ACTUAL | DROPPED<br>MEMBERS ACTUAL<br>(including transfers) |  |
| JULY/AUG/SEPT         | 0             | 0         | 0             | JULY/AUG/SEPT         | 20                     | 48                      | 41                                                 |  |
| OCT/NOV/DEC           | 1             | 2         | 0             | OCT/NOV/DEC           | 25                     | 85                      | 71                                                 |  |
| JAN/FEB/MAR           | 0             | 0         | 0             | JAN/FEB/MAR           | 25                     | 15                      | 29                                                 |  |
| APR/MAY/JUNE          | 1             | 0         | 0             | APR/MAY/JUNE          | 30                     | 0                       | 0                                                  |  |